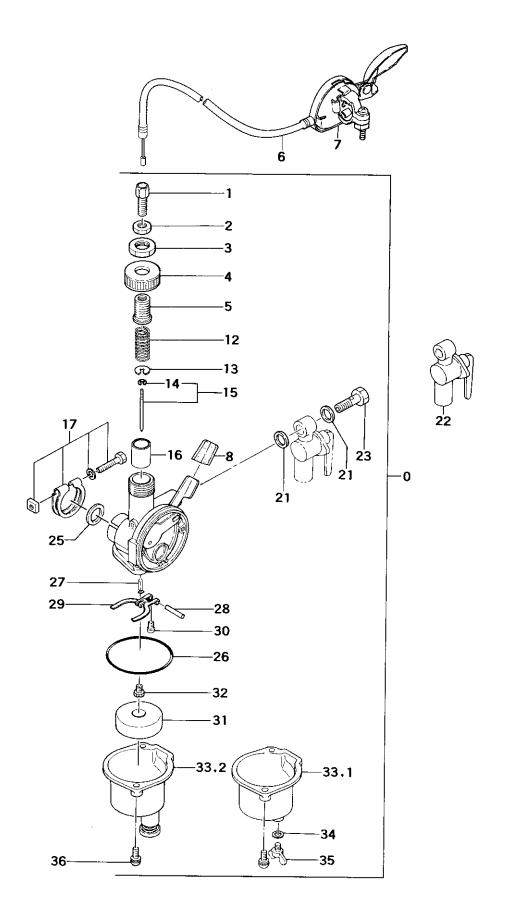

#### FIG.3 CARBURETOR

| THE STON PART                 | NUMBER                 |
|-------------------------------|------------------------|
| REFERENCE PRODUCTOR PART WAVE | QUANTITY SERIAL NUMBER |
| FIG.3 CARBURETOR              |                        |

|                | FIG.3 CARE    | BURETOR                                        |   | ·        |       |                  |     |
|----------------|---------------|------------------------------------------------|---|----------|-------|------------------|-----|
| 3-000<br>3-001 | 894-01226-200 | CARBURETOR ASS*Y<br>THROTTLE WIRE ADJUSTER     | 1 |          |       | 1655 1<br>0000 3 |     |
| 3-002          | 991-01060-013 |                                                | 1 |          | 991   | 0024 3           |     |
| 3-004          | 595-22901-200 |                                                | 1 |          |       | 1009 3<br>0430 0 |     |
| 3-005          | 468-22901-202 |                                                | i |          | 1     | 0000 B           |     |
| 3-006          | 885-01226-901 | THROTTLE WIRE ASSTY                            | 1 |          | 885   | 0881 6           |     |
| 3-007<br>3-008 | 870-01228-900 | THROTTLE LEVER ASS*Y                           | 1 |          | 870   | 0240 3           |     |
| 3-012          |               | CHOKE LEVER CAP                                | 1 |          |       | 0020 2           |     |
| 3-012          | 594-22602-200 | THROTTLE VALVE SPRING THROTTLE SPRING RECEIVER | 1 | 1        |       | 0150 8           | ] . |
| 3-014          | 593-22902-200 | JET NEEDLE CLIP                                | 1 |          |       | 0170 4           |     |
|                |               |                                                | 1 |          | 593   | 0260 1           |     |
| 3-015          | 592-22901-200 |                                                | 1 | -B134613 | 592   | 0820 4           |     |
| 3-015          | 592-22905-200 |                                                | 1 |          | 592   | 0960 5           | 1   |
| 3-016          |               | THROTTLE VALVE                                 | 1 |          | 591   | 1230 5           | 1   |
| 3-017          |               | BODY BAND ASSTY                                | 1 |          | 561   | 2 0710           |     |
| 3-021<br>3-022 |               | FUFL INLET GASKET PET-COCK ASS*Y               | 2 |          |       | 0410 4           |     |
| 3-022          |               |                                                | 1 |          | 592 ( | 0060 8           |     |
| 3-023          | 501-22900-200 | FUEL INLET BOLT                                | 1 |          | 501 ( | 070 1            |     |
| 3-025          |               | CARBURETOR GASKET                              | 1 |          | 570   | 0030 7           | 1 1 |
| 3-026          |               | CHAMBER GASKET                                 | 1 |          | 607 ( | 1440 5           |     |
| 3-027          | 603-22900-800 |                                                | 1 |          | 603 ( | 250 8            | ļ I |
| 3-02B          |               | FLOAT ARM PIN                                  | 1 |          | 605 ( | 190 7            | 1 1 |
| 3-029          | 628-22900-200 | FLOAT ARM                                      | 1 |          | 628 ( | 570 2            |     |
| 3-030          | 990-11040-061 |                                                | 1 |          | 990   | 1025 4           |     |
| 3-031          | 604-22900-200 |                                                | 1 |          |       | 200 0            | 1 1 |
| 3-032          | 599-22908-200 | MAIN JET                                       | 1 |          |       | 590 3            | 1 1 |
|                |               | FLOAT CHAMBER                                  |   |          |       | 300 7            |     |
| 3-034          | 629-22900-200 | FLOAT CHAMBER ASSTY                            | 1 | 8134614- |       | 340 5            |     |
|                |               |                                                | 1 | -B134613 | 629 ( | 270 0            |     |
| 3-035          | 990-60004-061 | WING BOLT 4x6                                  | 1 | -B134613 | 990 6 | 000 0            |     |
| 3-036          | 994-34040-121 | SCREW 4X12/S                                   | 2 |          |       | 034 8            | 1 I |
|                |               |                                                |   |          |       |                  |     |
|                |               |                                                |   |          |       |                  | 1 1 |
|                |               |                                                | ] |          |       |                  | 1 1 |